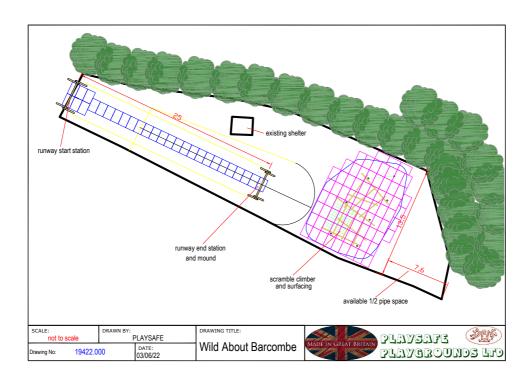

• Footpaths Cllrs Smith & Holman

Chairman's report Cllr Holman

- 7. Open discussion on Barcombe and renewable energy.
- 8. Proposals:

- a. Agree final accounts 2021 2022
- b. Agree Audit documentation 2021 2022
- c. Proposal that Barcombe Parish Council establishes a Unity Trust account (balance £10,000) to allow bank transfer payment. Retain current and savings. accounts for reserves and cheque payment. (Fuller details circulated pre-meeting)
- d. Proposal installation of a runway (zipwire) and climbing equipment in the bike jumps area\*. Proposal from Playsafe and quote included as appendices.
- e. If option 'd' is adopted, select the mulch option and budget figure £500 per year for maintenance.
- f. Proposal: Allocate stretch of verge for wildflower planting project, starting at rec entry gate from Grange Road and finishing at the cricket scorer's hut. Reduce cutting of area to once per annum.
- 9. Sign Documents as required: Chairman and Clerk to sign External Audit documents

### \*Wild About Barcombe proposal and quotation:

Ref: 19422 3<sup>rd</sup> June 2022

QUOTATION - Barcombe Recreation Ground, BN8 5DR

## **Quotation Summary Sheet**

Site Setup - H & S documentation, site security, site storage, welfare

Clearance & Ground Modelling -

Clear all plant growth, brambles, small trees and grass

Remodel existing ground formation as required for new play

equipmen

Play Equipment – Supply and deliver new play equipment as listed below

Installation – Costs for the installation all proposed items of play equipment as listed

Safety Surfacing - Supply and lay safety surface - 2 x Safety Surface options provided

Customer Liaison - Continual liaison with the customer throughout the contract up to practical completion

Total with SafaGrass Mat Surface = £37,698.00 + VAT

Total with SafaMulch<sup>TM</sup> Surface = £41,979.00 + VAT