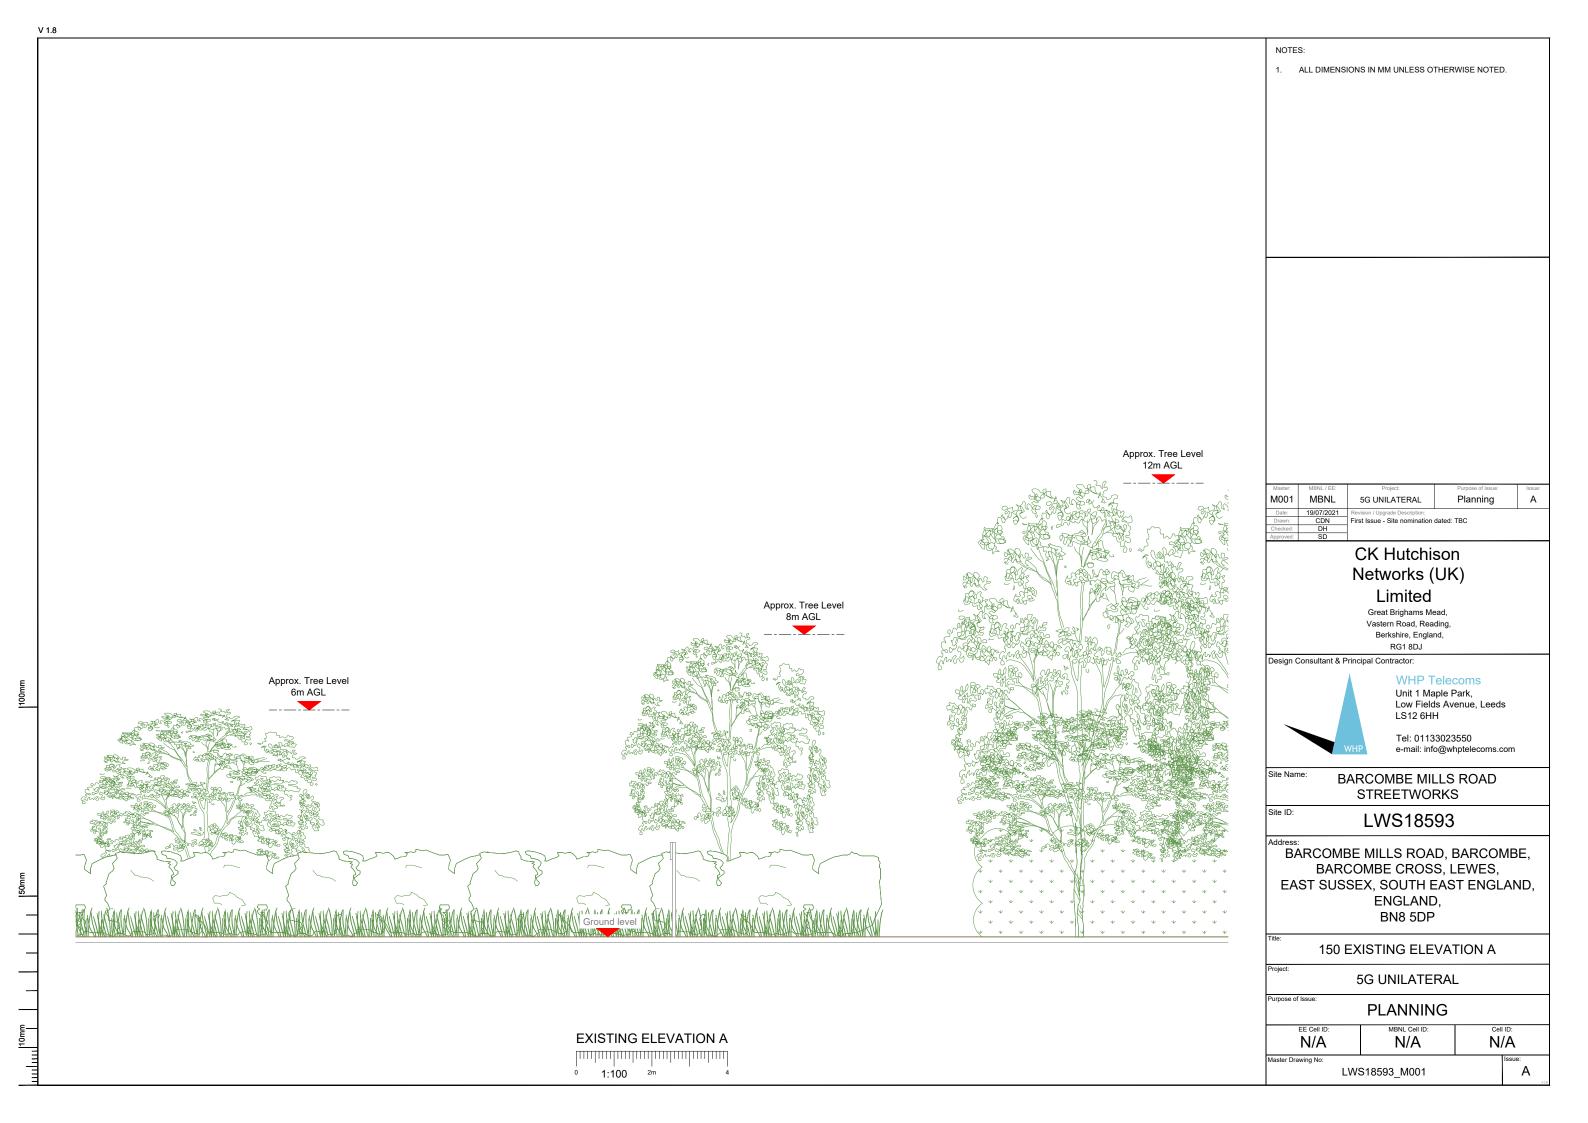

L / EE:
 Project:
 Purpose of Issue:
 Issue:

 M001
 MBNL
 5G UNILATERAL
 Planning
 A

 Date:
 19/07/2021
 Revision / Upgrade Description:

 Drawn:
 CDN
 First Issue - Site nomination dated: TBC

## CK Hutchison Networks (UK) Limited

Great Brighams Mead, Vastern Road, Reading, Berkshire, England, RG1 8DJ

Design Consultant & Principal Contractor:



WHP Telecoms

Unit 1 Maple Park, Low Fields Avenue, Leeds

> Tel: 01133023550 e-mail: info@whptelecoms.com

Site Name:

BARCOMBE MILLS ROAD STREETWORKS

Site ID:

LWS18593

Addres

BARCOMBE MILLS ROAD, BARCOMBE, BARCOMBE CROSS, LEWES, EAST SUSSEX, SOUTH EAST ENGLAND, ENGLAND, BN8 5DP

002 SITE LOCATION PLAN

5G UNILATERAL

Purpose of Issue:

PLANNING

EE Cell ID: MBNL Cell ID: Cell ID: N/A N/A

ster Drawing No: LWS18593 M001

1001 | Issue: