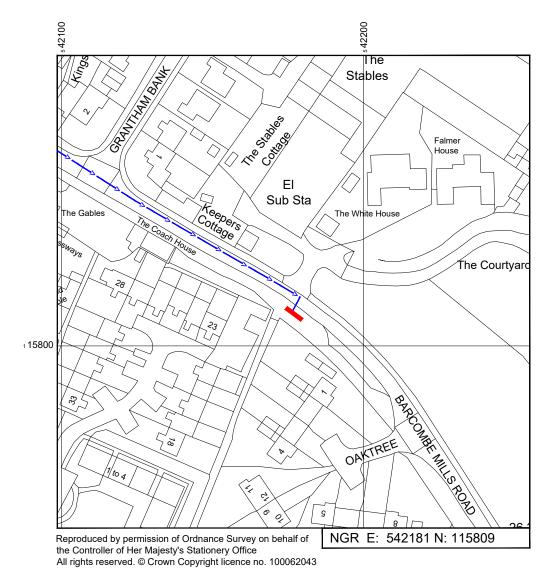

SITE LOCATION





Reproduced by permission of Ordnance Survey on behalf of the Controller of Her Majesty's Stationery Office All rights reserved. © Crown Copyright licence no. 100062043

# SITE AREA PLAN

0 1:50,000 1km 2



SITE PHOTOGRAPH



### SITE LOCATION PLAN

0 1:1250 25m 50



### **GOOGLE MAPS QR CODE**

 ${\tt GOOGLE\ MAPS-https://goo.gl/maps/pC9v6nqAfu5JTr6bA}$ 

GOOGLE STREETVIEW - https://goo.gl/maps/oRh2PK4kr82XMUFU7

#### NOTES

1. ALL DIMENSIONS IN MM UNLESS OTHERWISE NOTED.

### DIRECTIONS TO SITE:

Head south on M23. At junction 10A, exit towards Crawley/B2036. At the roundabout, take the 2nd exit onto Balcombe Rd/B2036. At the roundabout, take the 1st exit onto Haywards Heath Rd. Continue onto Stonehall Ln. Continue onto Borde Hill Ln. At the roundabout, take the 1st exit onto Balcombe Rd. Turn right onto Mill Green Rd. At the roundabout, take the 1st exit onto Sydney Rd/B2028. At the roundabout, take the 1st exit onto High St/B2028. Turn right onto Lewes Rd/B2111. Turn left onto Lewes Rd/A272. Slight right