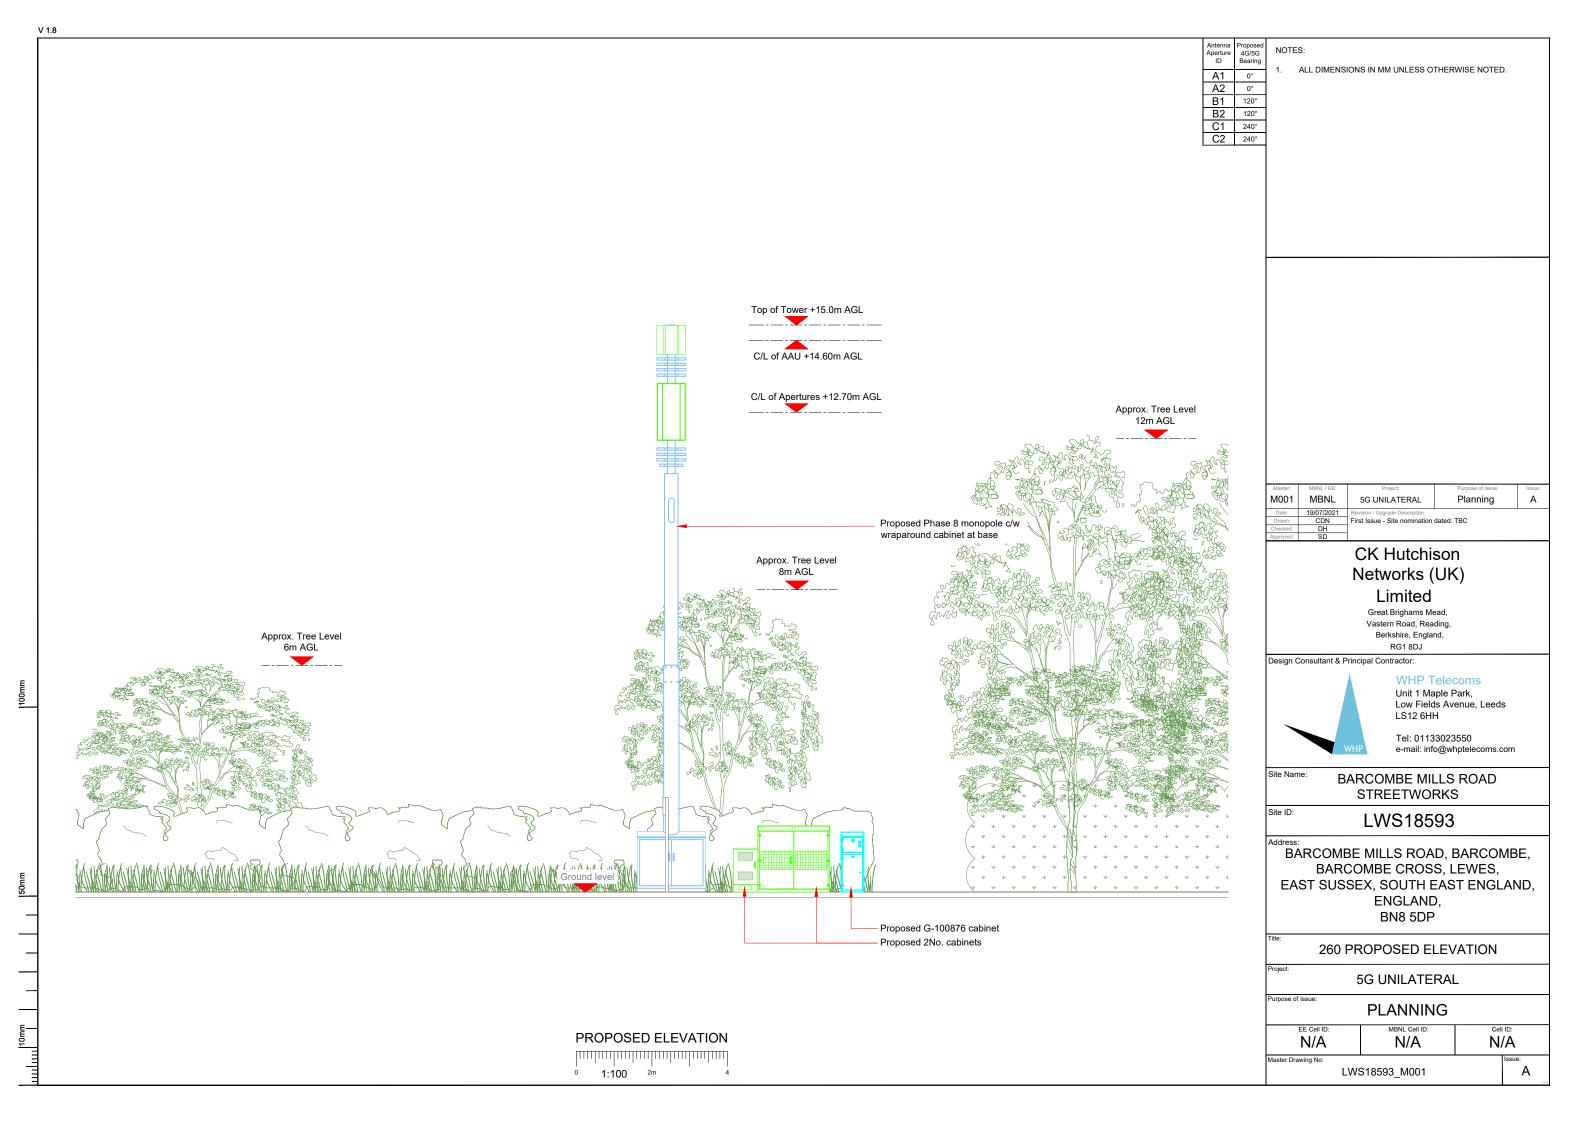

EE:
 Project:
 Purpose of Issue:
 Issue:

 M001
 MBNL
 5G UNILATERAL
 Planning
 A

 Date:
 19/07/2021
 Revision / Upgrade Description:

 Drawn:
 CDN
 First Issue - Site nomination dated: TBC

## CK Hutchison Networks (UK) Limited

Great Brighams Mead, Vastern Road, Reading, Berkshire, England, RG1 8DJ

Design Consultant & Principal Contractor:



WHP Telecoms

Unit 1 Maple Park, Low Fields Avenue, Leeds

> Tel: 01133023550 e-mail: info@whptelecoms.com

Site Name:

BARCOMBE MILLS ROAD STREETWORKS

Site ID:

LWS18593

Addres

BARCOMBE MILLS ROAD, BARCOMBE, BARCOMBE CROSS, LEWES, EAST SUSSEX, SOUTH EAST ENGLAND, ENGLAND, BN8 5DP

002 SITE LOCATION PLAN

5G UNILATERAL

Purpose of Issue:

PLANNING

EE Cell ID: MBNL Cell ID: Cell ID: N/A N/A

ster Drawing No: LWS18593 M001

1001 | Issue: