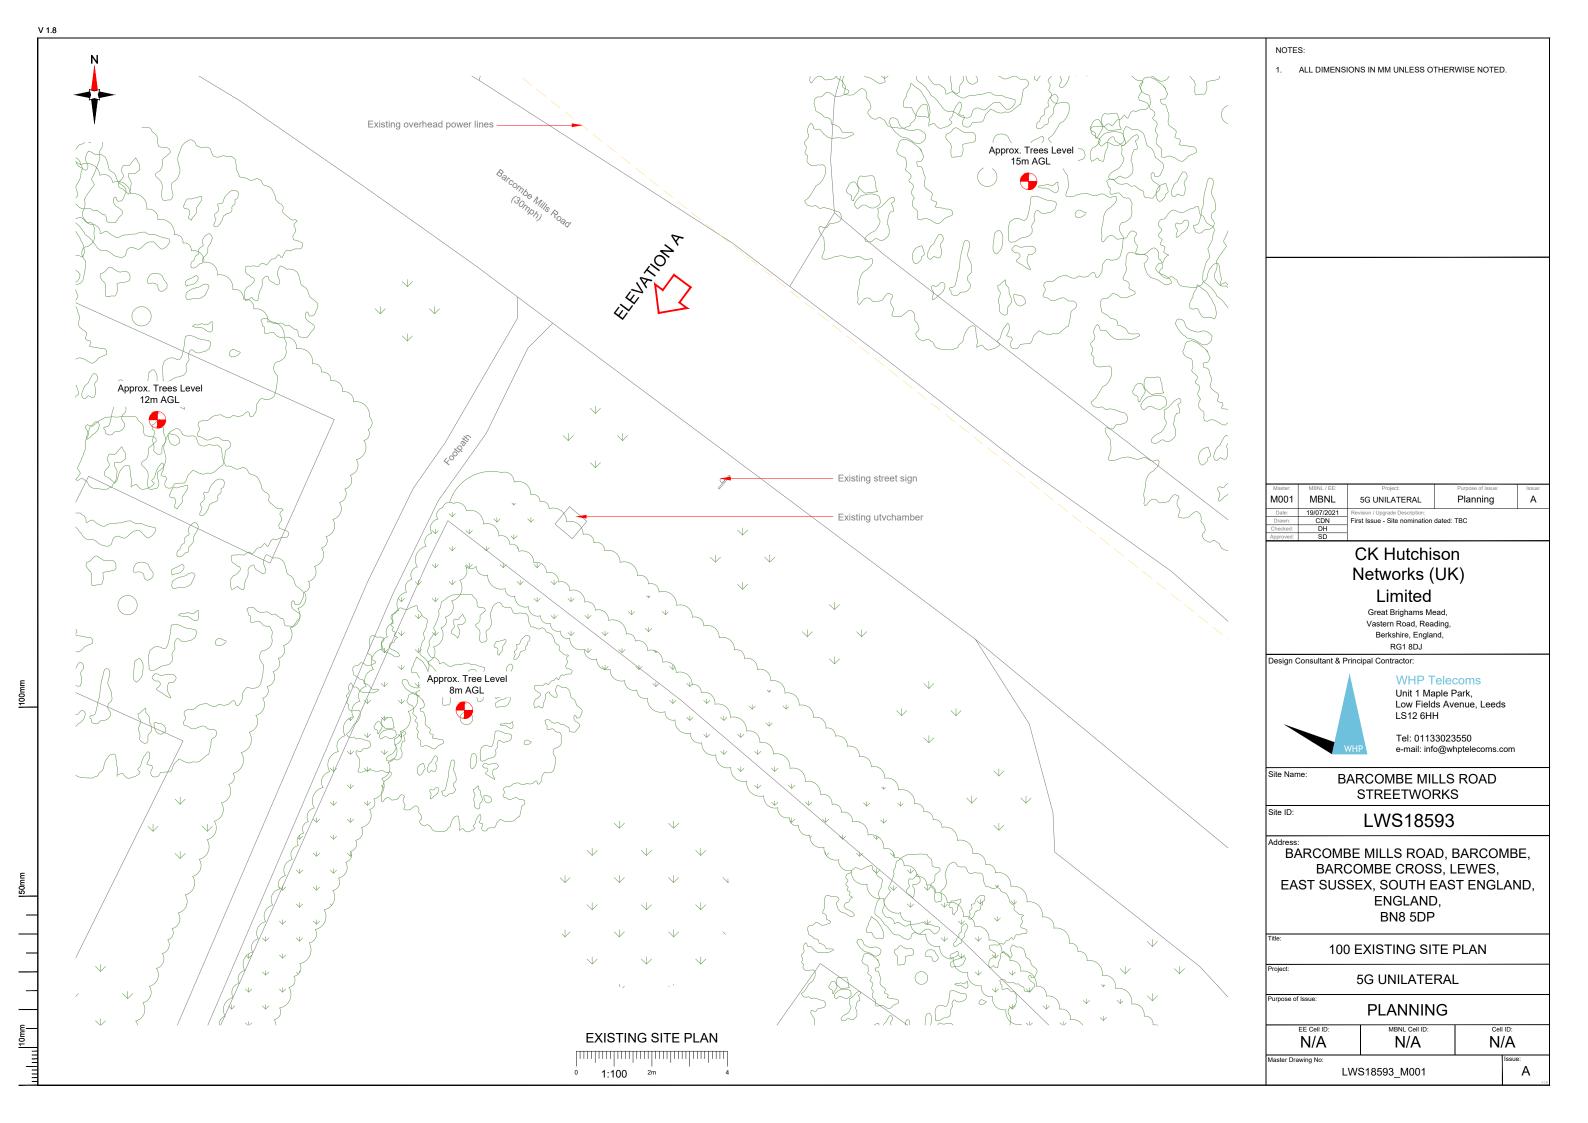

#### NOTES

1. ALL DIMENSIONS IN MM UNLESS OTHERWISE NOTED.

Site Provider's Property Boundary:

Access Route To Site

Access Route

e: ——

 Master:
 MBNL / EE:
 Project:
 Purpose of Issue:
 Issue:

 M001
 MBNL
 5G UNILATERAL
 Planning
 A

 Date:
 19/07/2021
 Revision / Upgrade Description: