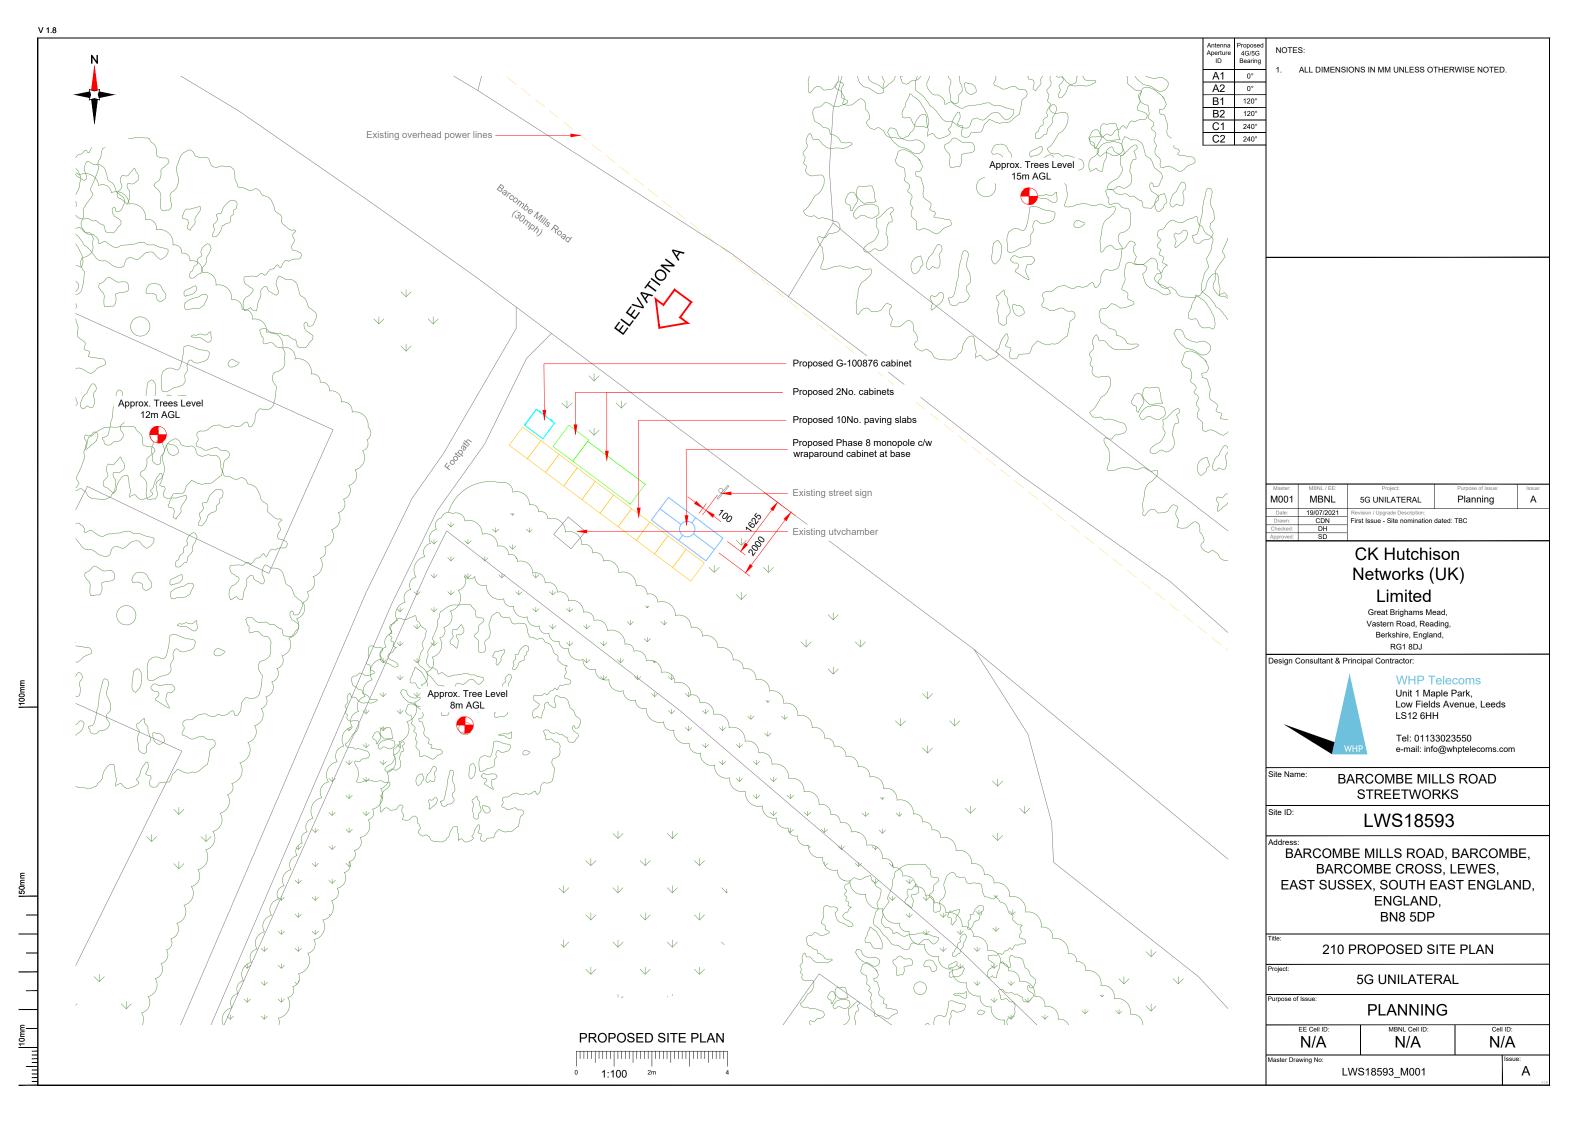

/ EE:
 Project:
 Purpose of Issue:
 Issue:

 M001
 MBNL
 5G UNILATERAL
 Planning
 A

 Date:
 19/07/2021
 Revision / Upgrade Description:

 Drawn:
 CDN
 First Issue - Site nomination dated: TBC

## CK Hutchison Networks (UK) Limited

Great Brighams Mead, Vastern Road, Reading, Berkshire, England, RG1 8DJ

Design Consultant & Principal Contractor:



WHP Telecoms

Unit 1 Maple Park, Low Fields Avenue, Leeds

> Tel: 01133023550 e-mail: info@whptelecoms.com

Site Name:

BARCOMBE MILLS ROAD STREETWORKS

Site ID:

LWS18593

Addres

BARCOMBE MILLS ROAD, BARCOMBE, BARCOMBE CROSS, LEWES, EAST SUSSEX, SOUTH EAST ENGLAND, ENGLAND, BN8 5DP

002 SITE LOCATION PLAN

5G UNILATERAL

Purpose of Issue:

PLANNING

EE Cell ID: MBNL Cell ID: Cell ID: N/A N/A

ster Drawing No: LWS18593 M001

1001 | Issue: